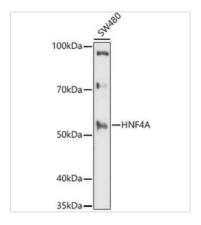

### DATA IMAGES

#### GTX54098 WB Image

WB analysis of SW480 cell lysate using GTX54098 HNF4 alpha antibody.

Loading : 25 μg Dilution : 1:1000

For full product information, images and publications, please visit our <u>website</u>.