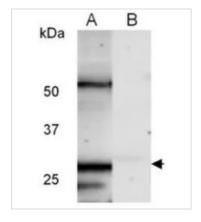

#### GTX54187 WB Image

WB analysis of zebrafish embryonic lysate (48 hpf) using Pcna antibody in the (A) absence or (B) presence of blocking peptide.