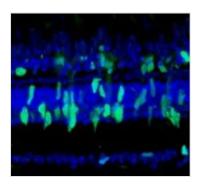

### GTX54187 IHC-Fr Image

Adult albino zebrafish were exposed to intense light for 31 hours. Following lighttreatment, eyes were enucleated, fixed and processed for cryosectioning. IHC-Fr analysis of the retinal sections using Pcna antibody (green) and counterstain (blue).