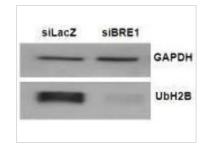

#### GTX54654 WB Image

WB analysis of lysates from HeLa cells transfected with siRNA directed against the H2B E3 ubiquitin ligase (hBRE1) or LacZ using Histone H2B (ubiquitinated) antibody [NRO3]. GAPDH antibody was used as loading control.