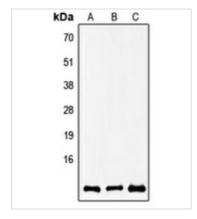

### GTX55216 WB Image

WB analysis of A549 (A), SP2/0 (B), rat brain (C) whole cell lysates using GTX55216 COX8A antibody.

For full product information, images and publications, please visit our <u>website</u>.