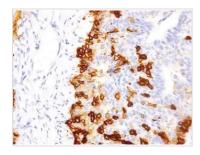

#### GTX57176 IHC-P Image

IHC-P analysis of human cervix tissue using GTX57176 p75 NGF Receptor / CD271 antibody [IHC637]

For full product information, images and publications, please visit our <u>website</u>.