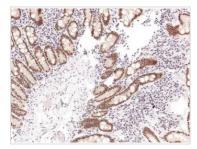

## GTX57194 IHC-P Image

IHC-P analysis of human duodenum tissue using GTX57194 PMS2 antibody [IHC412]

For full product information, images and publications, please visit our <u>website</u>.

Date 2025 / 06 / 17 Page 2 of 2