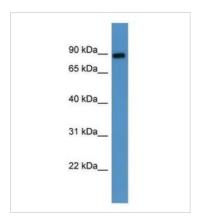

#### GTX57750 WB Image

WB analysis of human placenta lysate using GTX57750 LOXL3 antibody.

Dilution: 0.2-1 µg/ml

For full product information, images and publications, please visit our <u>website</u>.

Date 2025 / 07 / 16 Page 2 of 2