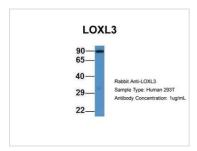

### GTX57750 WB Image

WB analysis of 239T cell lysate using GTX57750 LOXL3 antibody.

Dilution: 1 μg/ml