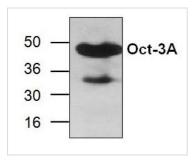

### DATA IMAGES

### GTX59610 WB Image

WB analysis of rat kidney tissue lysate using GTX59610 Oct4 antibody.

For full product information, images and publications, please visit our <u>website</u>.

Date 2025 / 08 / 21 Page 2 of 2