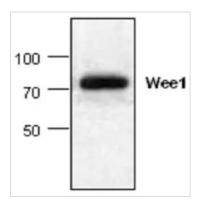

### DATA IMAGES

### GTX59626 WB Image

WB analysis of mouse small intestine tissue lysate using GTX59626 WEE1 antibody.

For full product information, images and publications, please visit our <u>website</u>.

Date 2024 / 05 / 02 Page 2 of 2