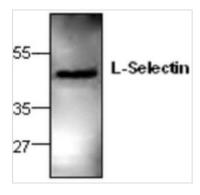

### GTX59778 WB Image

WB analysis of Jurkat cell lysate using GTX59778 CD62L antibody.

For full product information, images and publications, please visit our <u>website</u>.

Date 2025 / 05 / 29 Page 2 of 2