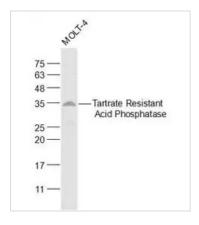

### DATA IMAGES

#### GTX60167 WB Image

WB analysis of Molt-4 cell lysate using GTX60167 TRAP antibody.

Dilution: 1:1000

For full product information, images and publications, please visit our <u>website</u>.

Date 2025 / 06 / 15 Page 2 of 2