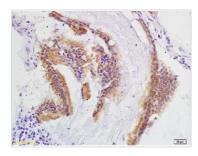

#### GTX60211 IHC-P Image

IHC-P analysis of human colon carcinoma tissue using GTX60211 IEX1 antibody. Dilution : 1:200

For full product information, images and publications, please visit our <u>website</u>.