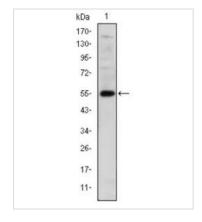

### GTX60422 WB Image

WB analysis of human LHX2 (AA: 200-406) recombinant protein using GTX60422 LHX2 antibody [6G2].