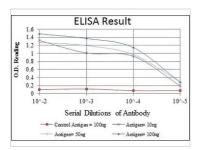

### GTX60422 ELISA Image

ELISA analysis of antigen using GTX60422 LHX2 antibody [6G2].

Red : Control antigen 100ng Purple : Antigen 10ng Green : Antigen 50ng

Blue: Antigen 100ng