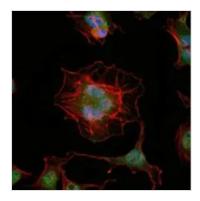

### GTX60422 ICC/IF Image

ICC/IF analysis of HeLa cells using GTX60422 LHX2 antibody [6G2].

Green: LHX2

Blue: DRAQ5 fluorescent DNA dye

Red: Actin filaments

For full product information, images and publications, please visit our <u>website</u>.