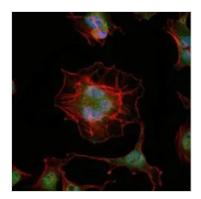

#### GTX60422 ICC/IF Image

ICC/IF analysis of HeLa cells using GTX60422 LHX2 antibody [6G2]. Green : LHX2 Blue: DRAQ5 fluorescent DNA dye Red: Actin filaments

For full product information, images and publications, please visit our <u>website</u>.