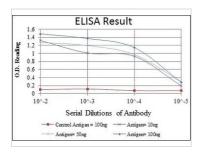

#### GTX60422 ELISA Image

ELISA analysis of antigen using GTX60422 LHX2 antibody [6G2]. Red : Control antigen 100ng Purple : Antigen 10ng Green : Antigen 50ng Blue : Antigen 100ng