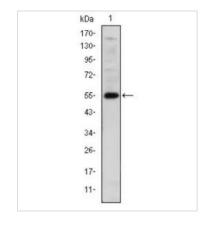

## GTX60422 WB Image

WB analysis of human LHX2 (AA: 200-406) recombinant protein using GTX60422 LHX2 antibody [6G2].