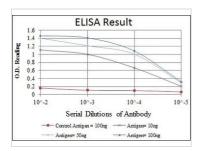

#### DATA IMAGES

#### GTX60440 ELISA Image

ELISA analysis of antigen using GTX60440 c-Myc antibody [7E10]. Red : Control antigen 100ng Purple : Antigen 10ng Green : Antigen 50ng Blue : Antigen 100ng

For full product information, images and publications, please visit our <u>website</u>.