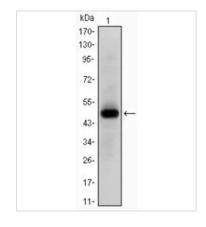

#### DATA IMAGES

#### GTX60440 WB Image

WB analysis of human c-Myc (AA:214-387) recombinant protein using GTX60440 c-Myc antibody [7E10].