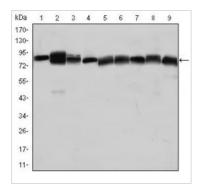

## DATA IMAGES

### GTX60459 WB Image

WB analysis of Jurkat (1), A431 (2), HeLa (3), A549 (4), HEK293 (5), K562 (6), NIH3T3 (7), PC-12 (8) and Cos7 (9) cell lysate using GTX60459 HSP90 beta antibody [1D9].