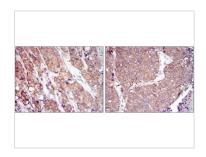

## DATA IMAGES

### GTX60459 IHC-P Image

IHC-P analysis of prostate cancer tissue (left) and lung cancer tissue (right) using GTX60459 HSP90 beta antibody [1D9].