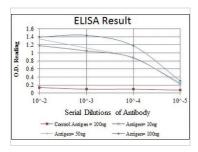

# GTX60459 ELISA Image

ELISA analysis of antigen using GTX60459 HSP90 beta antibody [1D9].

Red: Control antigen 100ng

Purple: Antigen 10ng Green: Antigen 50ng Blue: Antigen 100ng

For full product information, images and publications, please visit our website.