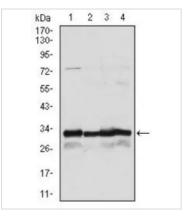

## GTX60524 WB Image

WB analysis of A549 (1), HeLa (2), MCF-7 (3) and HepG2 (4) cell lysate using GTX60524 NQO1 antibody [1A11].