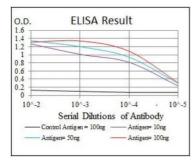

## GTX60524 ELISA Image

ELISA analysis of antigen using GTX60524 NQO1 antibody [1A11]. Black : Control antigen 100ng Purple : Antigen 10ng Blue : Antigen 50ng Red : Antigen 100ng

For full product information, images and publications, please visit our <u>website</u>.