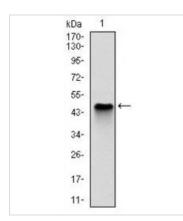

### GTX60524 WB Image

WB analysis of human NQO1 (AA: 134-274) recombinant protein using GTX60524 NQO1 antibody [1A11].