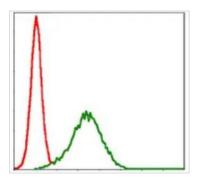

#### GTX60524 FCM Image

FACS analysis of HepG2 cells using GTX60524 NQO1 antibody [1A11]. Green : NQO1 Red : negative control