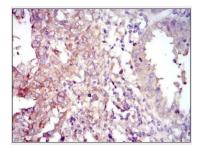

## GTX60558 IHC-P Image

IHC-P analysis of intima cancer tissue using GTX60558 FOXO1 antibody [3B6].