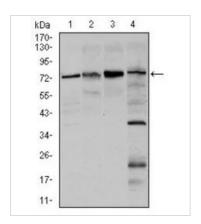

## GTX60558 WB Image

WB analysis of HeLa (1), HEK293 (2), MCF-7(3), and C6 (4) cell lysate using GTX60558 FOXO1 antibody [3B6].