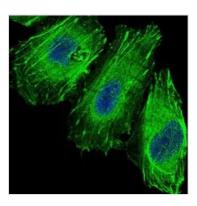

#### GTX60558 ICC/IF Image

ICC/IF analysis of HeLa cells using GTX60558 FOXO1 antibody [3B6].

Green: FOXO1

Blue: DRAQ5 fluorescent DNA dye

For full product information, images and publications, please visit our <u>website</u>.