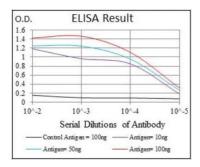

## GTX60558 ELISA Image

ELISA analysis of antigen using GTX60558 FOXO1 antibody [3B6].

Black: Control antigen 100ng

Purple : Antigen 10ng Blue : Antigen 50ng Red : Antigen 100ng