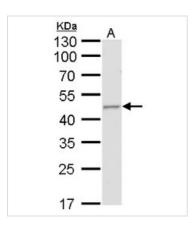

## GTX630145 WB Image

Fumarate hydratase antibody [GT548] detects Fumarate hydratase protein by Western blot analysis.

A. 50  $\mu g$  mouse liver lysate/extract

10 % SDS-PAGE

Fumarate hydratase antibody [GT548] (GTX630145) dilution: 1:500