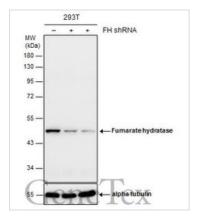

## GTX630145 WB Image

Non-transfected (–) and transfected (+) 293T whole cell extracts (30  $\mu g$ ) were separated by 10% SDS-PAGE, and the membrane was blotted with Fumarate hydratase antibody [GT548] (GTX630145) diluted at 1:500.