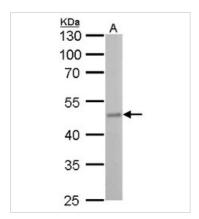

#### GTX630145 WB Image

Fumarate hydratase antibody [GT548] detects Fumarate hydratase protein by Western blot analysis.

A. 50 µg rat liver lysate/extract

10 % SDS-PAGE

Fumarate hydratase antibody [GT548] (GTX630145) dilution: 1:500