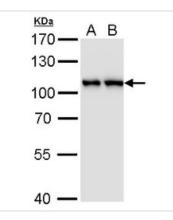

#### GTX630394 WB Image

CSE1L antibody [GT5111] detects CSE1L protein by western blot analysis. A. 30 µg PC-12 whole cell lysate/extract B. 30 µg Rat2 whole cell lysate/extract 7.5 % SDS-PAGE CSE1L antibody [GT5111] (GTX630394) dilution: 1:1000