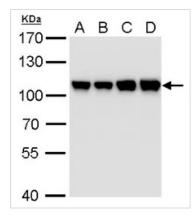

#### GTX630394 WB Image

CSE1L antibody [GT5111] detects CSE1L protein by western blot analysis. A. 30 µg 293T whole cell lysate/extract B. 30 µg A431 whole cell lysate/extract C. 30 µg HeLa whole cell lysate/extract D. 30 µg HepG2 whole cell lysate/extract 7.5 % SDS-PAGE CSE1L antibody [GT5111] (GTX630394) dilution: 1:1000