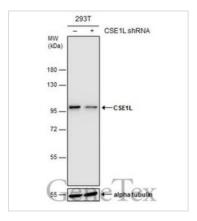

## GTX630394 WB Image

Non-transfected (–) and transfected (+) 293T whole cell extracts (15 µg) were separated by 7.5% SDS-PAGE, and the membrane was blotted with CSE1L antibody [GT5111] (GTX630394) diluted at 1:1000.