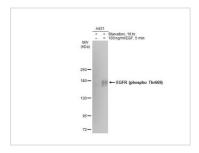

### DATA IMAGES

#### GTX635205 WB Image

Untreated (–) and treated (+) A431 whole cell extracts (30  $\mu$ g) were separated by 5% SDS-PAGE, and the membrane was blotted with EGFR (phospho Thr669) antibody [GT1361] (GTX635205) diluted at 1:500. The HRP-conjugated anti-mouse IgG antibody (GTX213111-01) was used to detect the primary antibody.