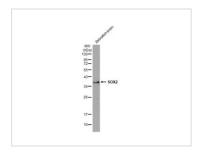

#### GTX636504 WB Image

Zebrafish tissue extract ( $50 \mu g$ ) was separated by 12% SDS-PAGE, and the membrane was blotted with SOX2 antibody [HL1192] (GTX636504) diluted at 1:1000. The HRP-conjugated anti-rabbit IgG antibody (GTX213110-01) was used to detect the primary antibody.