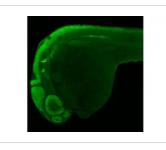

#### GTX636504 IHC-Wm Image

SOX2 antibody [HL1192] detects SOX2 protein on whole mount zebrafish by immunohistochemical analysis.

Sample: Paraformaldehyde-fixed 1 day-post-fertilization zebrafish embryo. Green: SOX2 stained by SOX2 antibody [HL1192] (GTX636504) diluted at 1:100. Antigen Retrieval: Tris-EDTA buffer, pH 9.0, 15 min