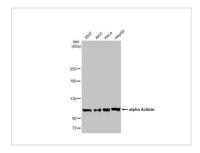

### GTX637291 WB Image

Various whole cell extracts (30 µg) were separated by 5% SDS-PAGE, and the membrane was blotted with alpha Actinin antibody [HL1692] (GTX637291) diluted at 1:20000. The HRP-conjugated anti-rabbit IgG antibody (GTX213110-01) was used to detect the primary antibody.