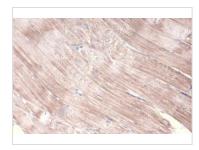

### GTX637291 IHC-P Image

alpha Actinin 2 antibody [HL1692] detects alpha Actinin 2 protein at cytoplasm by immunohistochemical

Sample: Paraffin-embedded mouse muscle.

alpha Actinin 2 stained by alpha Actinin 2 antibody [HL1692] (GTX637291) diluted at 1:100.

Antigen Retrieval: Citrate buffer, pH 6.0, 15 min