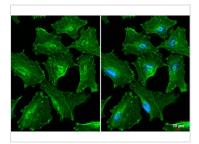

#### GTX637291 ICC/IF Image

alpha Actinin 2 antibody [HL1692] detects alpha Actinin 2 protein at cytoskeleton by immunofluorescent analysis.

Sample: HeLa cells were fixed in ice-cold MeOH for 5 min.

Green: alpha Actinin 2 stained by alpha Actinin 2 antibody [HL1692] (GTX637291) diluted at 1:500.

Blue: Fluoroshield with DAPI (GTX30920).

For full product information, images and publications, please visit our website.

Date 2025 / 07 / 16 Page 2 of 2