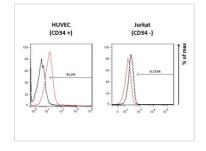

## GTX637644 FCM Image

CD34 antibody [HL1895] (GTX637644) detects CD34 protein by flow cytometry analysis. Sample: HUVEC and Jurkat cell.

Gray: Rabbit IgG Isotype control.

Red: CD34 antibody [HL1895] (GTX637644) dilution: 1:200.

Acquisition of 30,000 events were collected for FACS analysis.

For full product information, images and publications, please visit our <u>website</u>.

Date 2025 / 06 / 24 Page 2 of 2

GeneTex, Inc. (North America) 🐛 1-877-436-3839 (Toll-free) 😭 1-949-309-2888 📨 sales@genetex.com