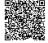

### GTX64125 WB Image

Detection of HIV-1 p15 and its p55 precursor protein by Western blotting using the anti-p15 antibody. Lane1: Extract of MT4 cells Lane2: Extract of MT4 cells infected with HIV-1 (LAI strain) The antiserum was diluted 1,000 fold before use.