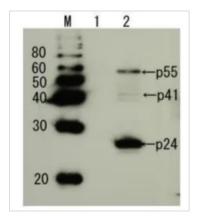

#### GTX64129 WB Image

Detection of HIV-1 p24 and precursor proteins p55 and p41 by Western blotting using the anti-p24 antibody Lane 1: Extract of MT4 cells Lane 2: Extract of MT4 cells infected with HIV-1(LAI strain). The antiserum was diluted 2,500 fold before use.