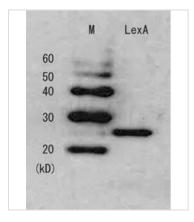

### GTX64136 WB Image

Detection of LexA repressor in the E. coli whole cell lysate by this antiserum  $\,$ 

For full product information, images and publications, please visit our website.

Date 2025 / 05 / 27 Page 2 of 2