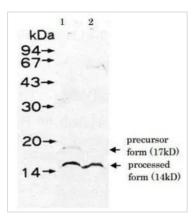

#### GTX64186 WB Image

Detection of UmuD protein in the extract of E. coli DE274 (lexA51, recA730) by Western blotting using this antibody. lane1: without mitomycin C treatment lane2: treated with mitomycin C