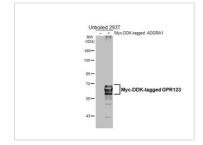

### DATA IMAGES

#### GTX642568 WB Image

Non-transfected (–) and transfected (+) unboiled 293T whole cell extracts (30 µg) were separated by 7.5% SDS-PAGE, and the membrane was blotted with GPR123 antibody [HL4122] (GTX642568) diluted at 1:5000. The HRP-conjugated anti-rabbit IgG antibody (GTX213110-01) was used to detect the primary antibody.