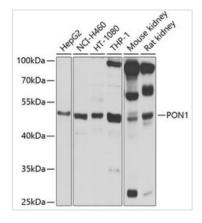

### DATA IMAGES

## GTX64465 WB Image

WB analysis of various sample lysates using GTX64465 PON1 antibody. Dilution : 1:1000 Loading :  $25\mu g$  per lane

For full product information, images and publications, please visit our <u>website</u>.