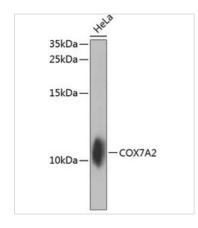

# DATA IMAGES

### GTX64639 WB Image

WB analysis of HeLa cell lysate using GTX64639 COX7A2 antibody. The signal was developed with ECL plus-Enhanced. Dilution : 1:1000 Loading :  $25\mu g$  per lane

For full product information, images and publications, please visit our <u>website</u>.