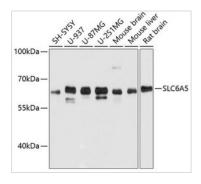

### DATA IMAGES

#### GTX64896 WB Image

WB analysis of various sample lysates using GTX64896 SLC6A5 antibody.

Dilution: 1:3000

Loading: 25µg per lane

For full product information, images and publications, please visit our <u>website</u>.