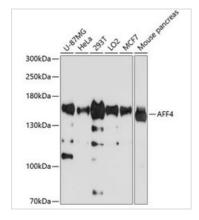

#### GTX65593 WB Image

WB analysis of various sample lysates using GTX65593 AFF4 antibody. Dilution : 1:1000 Loading :  $25\mu g$  per lane

For full product information, images and publications, please visit our <u>website</u>.