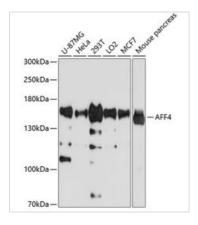

#### GTX65593 WB Image

WB analysis of various sample lysates using GTX65593 AFF4 antibody.

Dilution : 1:1000 Loading : 25µg per lane

For full product information, images and publications, please visit our <u>website</u>.