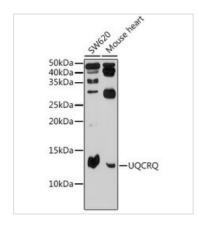

### DATA IMAGES

## GTX65607 WB Image

WB analysis of various sample lysates using GTX65607 UQCRQ antibody. Dilution : 1:500 Loading : 25µg per lane

For full product information, images and publications, please visit our <u>website</u>.