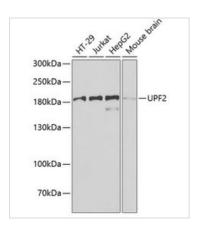

## GTX65954 IHC-P Image

IHC-P analysis of human lung tissue using GTX65954 Rent2 antibody.

Dilution: 1:100

For full product information, images and publications, please visit our <u>website</u>.

Date 2025 / 06 / 17 Page 2 of 2