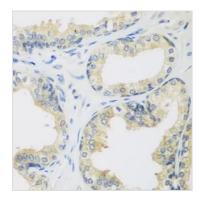

### GTX65954 WB Image

WB analysis of various sample lysates using GTX65954 Rent2 antibody.

Dilution: 1:1000

Loading: 25µg per lane