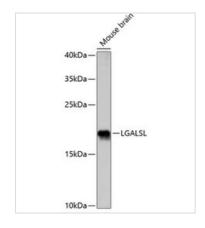

## DATA IMAGES

## GTX66304 WB Image

WB analysis of mouse brain tissue lysate using GTX66304 HSPC159 antibody. Dilution : 1:1000 Loading :  $25\mu g$  per lane

For full product information, images and publications, please visit our <u>website</u>.