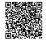

## GTX66749 WB Image

WB analysis of various samples using GTX66749 SNRPD3 antibody. Lane1 : Jurkat whole cell lysate Lane2 : Mouse brain tissue lysate Lane3 : H9C2 whole cell lysate Dilution : 1:500

For full product information, images and publications, please visit our <u>website</u>.