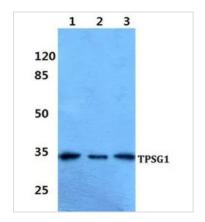

## DATA IMAGES

### GTX66860 WB Image

WB analysis of various samples using GTX66860 TPSG1 antibody. Lane1 : A549 cell lysate Lane2 : sp2/0 cell lysate Lane3 : H9C2 cell lysate Dilution : 1:500

For full product information, images and publications, please visit our <u>website</u>.