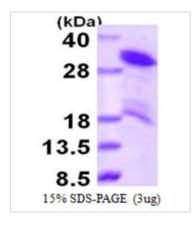

## GTX68458-pro Image

 $3\mu g$  Human HDGFRP3 protein (GTX68458-pro) by SDS-PAGE under reducing condition and visualized by coomassie blue stain.

For full product information, images and publications, please visit our <u>website</u>.