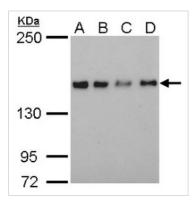

## GTX70197 WB Image

HET/SAF-B antibody [6F7] detects HET/SAF-B protein by western blot analysis.

A. 30 µg 293T whole cell lysate/extract

B. 30 µg A431 whole cell lysate/extract

C. 30 µg HeLa whole cell lysate/extract

D. 30 µg HepG2 whole cell lysate/extract

5% SDS-PAGE

HET/SAF-B antibody [6F7] (GTX70197) dilution: 1:1000

The HRP-conjugated anti-mouse IgG antibody (GTX213111-01) was used to detect the primary antibody.