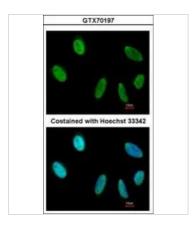

## GTX70197 ICC/IF Image

Immunofluorescence analysis of paraformaldehyde-fixed HeLa, using HET/SAF-B [6F7](GTX70197) antibody at 1:200 dilution.

For full product information, images and publications, please visit our website.