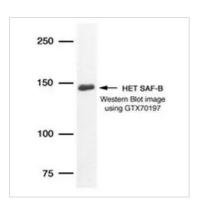

## GTX70197 WB Image

Detection of human HET SAF-B protein in HeLa whole cell lysate using GeneTex monoclonal antibody GTX70197