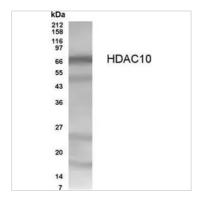

### DATA IMAGES

### GTX70464 WB Image

Western blot analysis of HDAC10 in HeLa cell lysate.

For full product information, images and publications, please visit our <u>website</u>.

Date 2025 / 05 / 14 Page 2 of 2

GeneTex, Inc. (North America) 🕻 1-877-436-3839 (Toll-free) 🔒 1-949-309-2888 🐷 sales@genetex.com