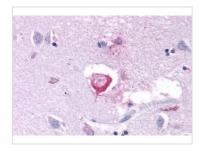

#### GTX70647 IHC-P Image

IHC-P analysis of brain, caudate tissue using GTX70647 mGluR3 antibody.