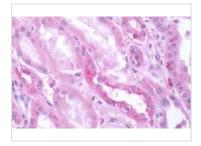

### GTX70647 IHC-P Image

IHC-P analysis of human kidney tissue using GTX70647 mGluR3 antibody.