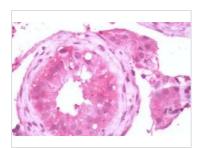

#### GTX70647 IHC-P Image

IHC-P analysis of human testis tissue using GTX70647 mGluR3 antibody.