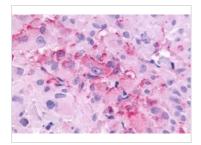

#### GTX70647 IHC-P Image

IHC-P analysis of brain, glioblastoma tissue using GTX70647 mGluR3 antibody.