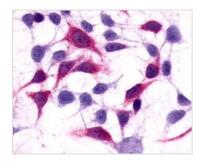

#### GTX70647 ICC/IF Image

ICC/IF analysis of HEK293 transfected with mGluR3 using GTX70647 mGluR3 antibody.

For full product information, images and publications, please visit our <u>website</u>.

GeneTex International Corporation ( Global ) € 886-3-6208988 🔒 886-3-6208989 🐷 infoasia@genetex.com