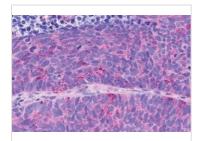

#### GTX70737 IHC-P Image

IHC-P analysis of human lung, small cell carcinoma tissue using GTX70737 NPY4R antibody. Antigen retrieval : Heat-induced antigen retrieval