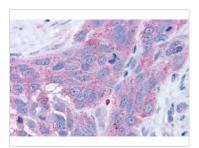

## GTX70737 IHC-P Image

IHC-P analysis of human skin, melanoma tissue using GTX70737 NPY4R antibody. Antigen retrieval : Heat-induced antigen retrieval