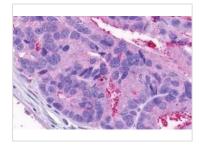

## GTX70737 IHC-P Image

IHC-P analysis of human colon, carcinoma tissue using GTX70737 NPY4R antibody. Antigen retrieval : Heat-induced antigen retrieval