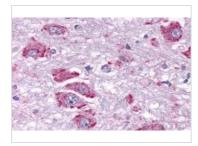

## GTX70737 IHC-P Image

IHC-P analysis of human brain tissue using GTX70737 NPY4R antibody. Antigen retrieval : Heat-induced antigen retrieval

For full product information, images and publications, please visit our <u>website</u>.