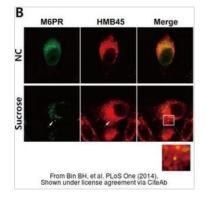

# DATA IMAGES

## GTX71957 ICC/IF Image

The data was published in the journal PLoS One in 2014. PMID: 25170965

For full product information, images and publications, please visit our <u>website</u>.

Date 2024 / 05 / 04 Page 2 of 2