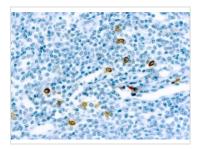

## DATA IMAGES

## GTX72388 IHC-P Image

 $IHC-P\ analysis\ of\ human\ tonsil\ tissue\ using\ GTX72388\ Mast\ cell\ chymase\ antibody\ [CC1].$ 

For full product information, images and publications, please visit our website.