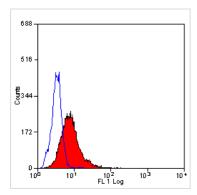

## DATA IMAGES

## GTX74800 FACS Image

Staining of mouse spleen with Rat anti Mouse CD62L: RPE (GTX74800)

For full product information, images and publications, please visit our <u>website</u>.

Date 2024 / 05 / 19 Page 2 of 2