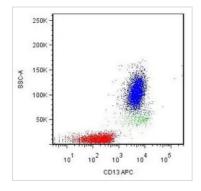

#### GTX74832 FCM Image

FACS analysis of human peripheral blood leukocytes using GTX74832 CD13 antibody [WM15] (APC).

For full product information, images and publications, please visit our <u>website</u>.