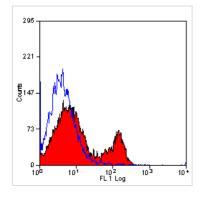

#### GTX74979 FACS Image

Staining of mouse spleen cells with Hamster anti Mouse TCR alpha/beta (GTX74978)