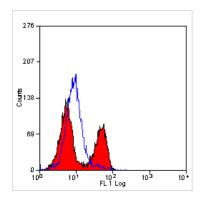

#### GTX74979 FACS Image

Staining of mosue peripheral blood lymphocytes with Hamster anti Mouse TCR alpha/beta (GTX74982)

For full product information, images and publications, please visit our <u>website</u>.