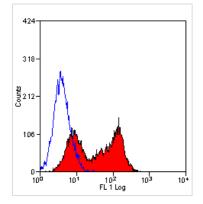

#### GTX74979 FACS Image

Staining of mouse spleen cells with Hamster anti Mouse TCR Alpha/Beta:FITC (GTX74980)