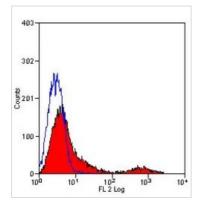

#### DATA IMAGES

#### GTX75150 FACS Image

FACS analysis of rat spleen cells using GTX75150 CD71 antibody [OX-26] (PE).

For full product information, images and publications, please visit our <u>website</u>.

Date 2024 / 05 / 19 Page 2 of 2